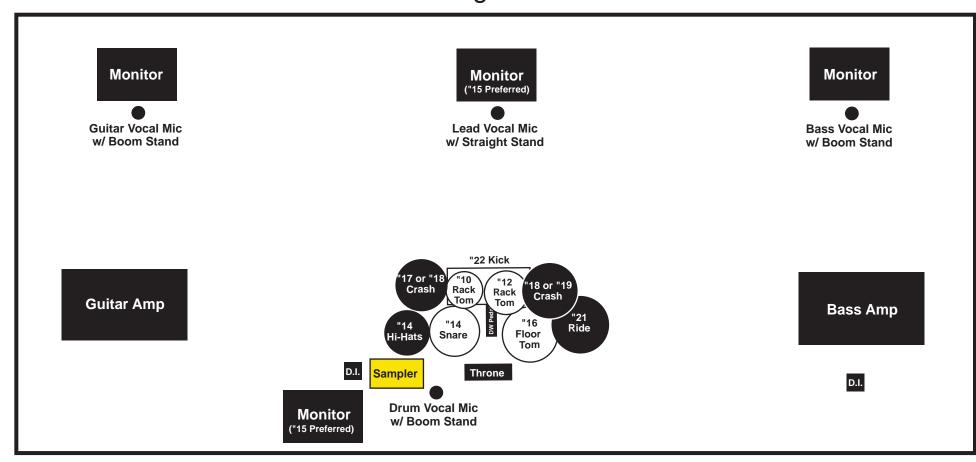

# **BOOGIE KNIGHTS**

## Stage Plot

4 MIXES: **4 MONITOR MIXES** 

MICS: 3 VOCAL MICS ACROSS THE FRONT OF STAGE AND 1 FOR DRUM VOCALS.

1 GUITAR MIC

7 DRUM MICS (KICK, SNARE, RACK TOM 1, RACK TOM 2, FLOOR TOM, HI-HAT AND OVERHEADS).

1 FOR SAMPLER AND 1 FOR BASS. 2 D.I'S:

**PWE TECHNICAL SPECIFICATIONS** MINIMUM P.A. (SOUND) REQUIREMENTS

Amplifiers:

(2) QSC EX 4000 + SUBS

(2) QSC EX 1600 + LOWS

(2) QSC SERIES ONE 1400 + MIDS

(2) QSC SERIES ONE 1400 + HIGHS

(4) SEPARATE MIXES - NO EXCEPTIONS!!!

(4) FLOOR WEDGES - 15"/HORN - 2 WAY SYSTEM +

(1) DRUM FILL - 15"/HORN - 3 WAY SYSTEM +

ALL NECESSARY CABLES, EXTENSION CORDS, BUS BOXES, AND MIC STANDS.

(CENTER LEAD VOCAL MIC STAND MUST BE STRAIGHT AND WITHOUT TRIPOD LEGS) These items are very important to providing you with the best show possible. It is imperative that all